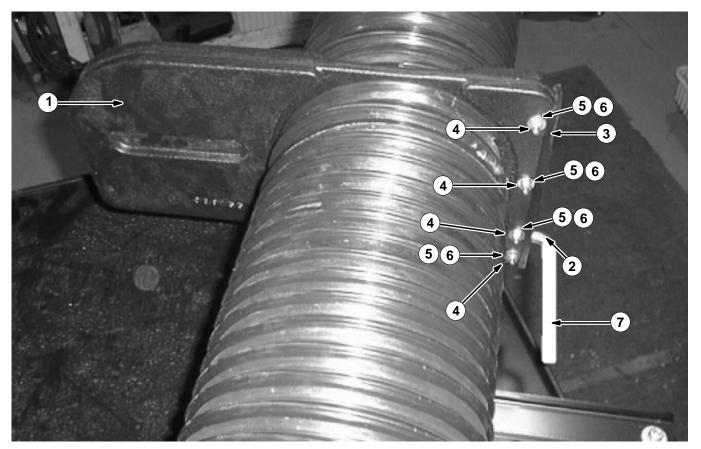

#### **INSTALLATION:**

(Refer to FIG. 1 thru 4)

- 1. Assemble the gate valve. Refer to the bill of material for parts.
- 2. Remove and discard the connector tube (367703). Set the two hose clamps (367713) and mounting hardware aside. (Refer to FIG. 1)
- 3. Mount the slide gate assembly in place of the tube weldment using existing mounting hardware. Check that the slide gate handle faces the right hand outside of the machine. (Refer to FIG. 1, 2 and 3)
- 4. Connect the two 8" hoses using the existing set aside hose clamps. (Refer to FIG. 2)
- 5. Start the machine. Turn the vacuum fan on.
- 6. Check the gate valve for proper operation. Adjust the air flow by sliding the gate in and out.

FIG. 1 - CONNECTOR TUBE REMOVAL

FIG. 2 - 8" GATE VALVE INSTALLATION (SIDE)

FIG. 3 - 8" GATE VALVE INSTALLATION (TOP)

FIG. 4 - EXPANDABLE PLUG LOCATIONS

# **BILL OF MATERIALS FOR 8" GATE VALVE KIT**

| Ref. | TENNANT<br>Part No. | Description          | Qty. |
|------|---------------------|----------------------|------|
| 1    | 368155              | Valve, body          | 1    |
| 2    | 368196              | Plate wldt, valve    | 1    |
| 3    | 368208              | Seal, valve, 8.0"    | 1    |
| 4    | 06947               | Screw, hex, M6 X 1.0 | 4    |
| 5    | 08708               | Nut, hex, lock       | 4    |
| 6    | 01684               | washer, flat         | 8    |
| 7    | 382291              | Grip, vinyl          | 1    |
| 8    | 01495               | Plug, expandable     | 2    |