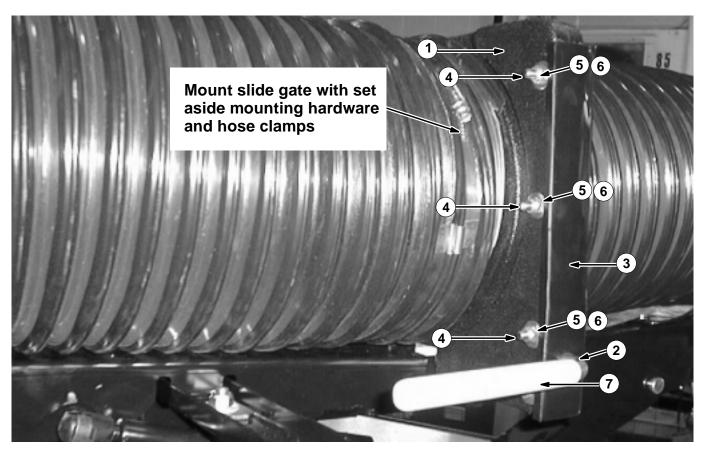

#### **INSTALLATION:**

(Refer to FIG. 1 thru 4)

- 1. Assemble the gate valve. Refer to the bill of material for parts.
- 2. Remove and discard the connector tube (367703). Set the two hose clamps (367713) and mounting hardware aside. (Refer to FIG. 1)
- 3. Mount the slide gate assembly in place of the tube weldment using existing mounting hardware. Check that the slide gate handle faces the right hand outside of the machine. (Refer to FIG. 1, 2 and 3)
- 4. Connect the two 8" hoses using the existing set aside hose clamps. (Refer to FIG. 2)
- 5. Start the machine. Turn the vacuum fan on.
- 6. Check the gate valve for proper operation. Adjust the air flow by sliding the gate in and out.

FIG. 1 - CONNECTOR TUBE REMOVAL

FIG. 2 - 8" GATE VALVE INSTALLATION (SIDE)

FIG. 3 - 8" GATE VALVE INSTALLATION (TOP)

FIG. 4 - EXPANDABLE PLUG LOCATIONS

# **BILL OF MATERIALS FOR 8" GATE VALVE KIT**

| Ref. | TENNANT<br>Part No. | Description          | Qty. |
|------|---------------------|----------------------|------|
| 1    | 368155              | Valve, body          | 1    |
| 2    | 368196              | Plate wldt, valve    | 1    |
| 3    | 368208              | Seal, valve, 8.0"    | 1    |
| 4    | 06947               | Screw, hex, M6 X 1.0 | 4    |
| 5    | 08708               | Nut, hex, lock       | 4    |
| 6    | 01684               | washer, flat         | 8    |
| 7    | 382291              | Grip, vinyl          | 1    |
| 8    | 01495               | Plug, expandable     | 2    |