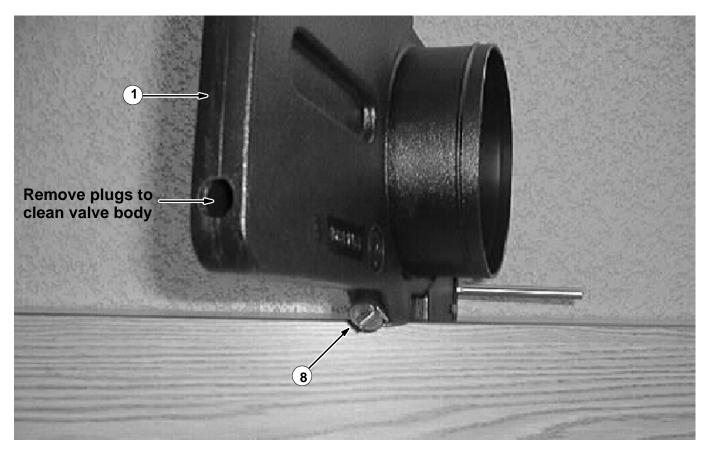

FIG. 1 - CONNECTOR TUBE REMOVAL

FIG. 2 - 8" GATE VALVE INSTALLATION (SIDE)

FIG. 3 - 8" GATE VALVE INSTALLATION (TOP)

FIG. 4 - EXPANDABLE PLUG LOCATIONS

# **BILL OF MATERIALS FOR 8" GATE VALVE KIT**

| Ref. | TENNANT<br>Part No. | Description          | Qty. |
|------|---------------------|----------------------|------|
| 1    | 368155              | Valve, body          | 1    |
| 2    | 368196              | Plate wldt, valve    | 1    |
| 3    | 368208              | Seal, valve, 8.0"    | 1    |
| 4    | 06947               | Screw, hex, M6 X 1.0 | 4    |
| 5    | 08708               | Nut, hex, lock       | 4    |
| 6    | 01684               | washer, flat         | 8    |
| 7    | 382291              | Grip, vinyl          | 1    |
| 8    | 01495               | Plug, expandable     | 2    |