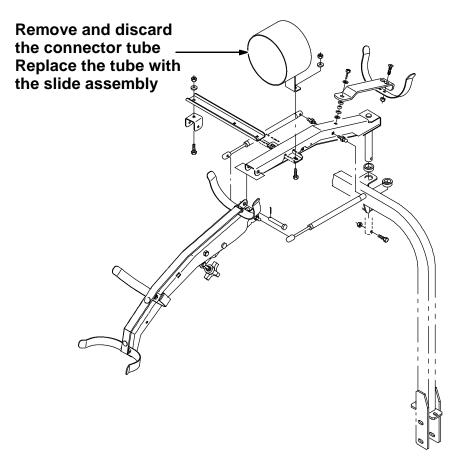

#### **INSTALLATION:**

(Refer to FIG. 1 thru 4)

- 1. Assemble the gate valve. Refer to the bill of material for parts.
- 2. Remove and discard the connector tube (367703). Set the two hose clamps (367713) and mounting hardware aside. (Refer to FIG. 1)
- 3. Mount the slide gate assembly in place of the tube weldment using existing mounting hardware. Check that the slide gate handle faces the right hand outside of the machine. (Refer to FIG. 1, 2 and 3)
- 4. Connect the two 8" hoses using the existing set aside hose clamps. (Refer to FIG. 2)
- 5. Start the machine. Turn the vacuum fan on.
- 6. Check the gate valve for proper operation. Adjust the air flow by sliding the gate in and out.

FIG. 1 - CONNECTOR TUBE REMOVAL

FIG. 2 - 8" GATE VALVE INSTALLATION (SIDE)

FIG. 3 - 8" GATE VALVE INSTALLATION (TOP)

FIG. 4 - EXPANDABLE PLUG LOCATIONS